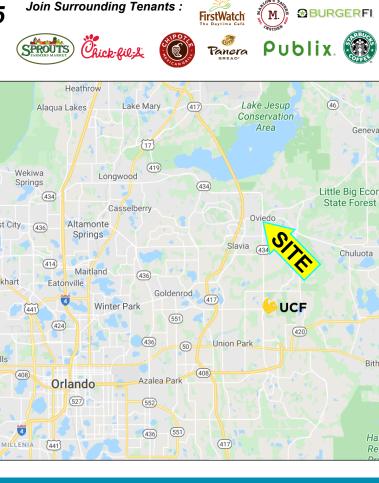

#### **Property Highlights**

- Excellent Frontage on Alafaya Trail, with Ample Parking
- 3 ± miles from The University of Central Florida
- At Main Entrance to Downtown Oviedo City Hall
- Around the Corner from **Oviedo on the Park** which has more than 775 homes on site, and many new national retailers and restaurants
- Day Time Population of 15,953 employees within 3 miles, 72,278 employees within 10 minutes
- Brand New SPROUTS Farmers Market NOW OPEN
- At the Epicenter of Growth and Redevelopment in Oviedo Frontage: 266 ft ± (Alafaya Trail) Land Area: 2 acres ± Zoned: PUD