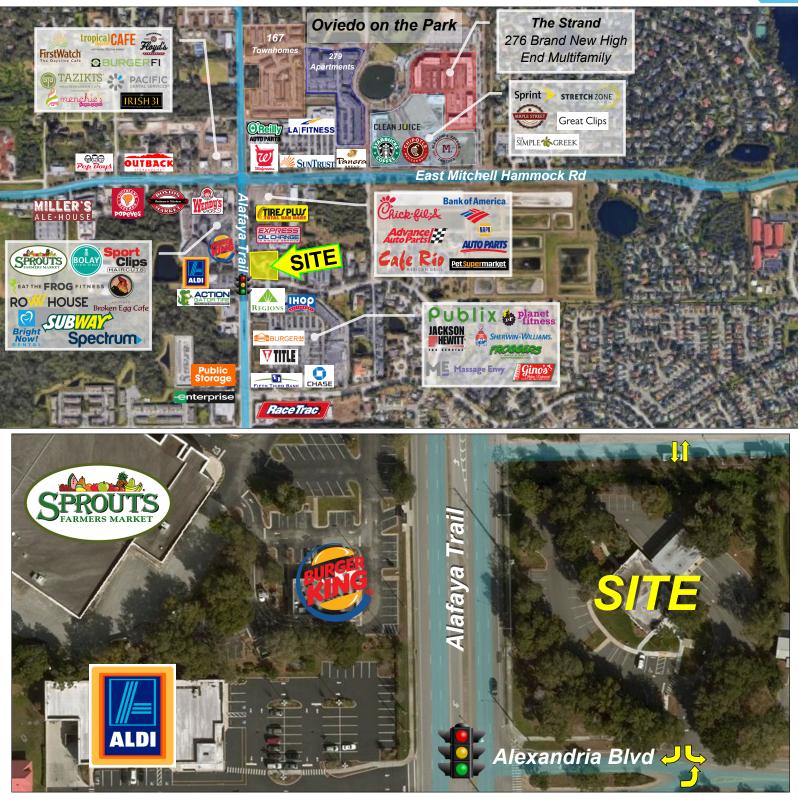

#### **Property Highlights**

- Excellent Frontage on Alafaya Trail, with Ample Parking
- 3 ± miles from The University of Central Florida
- At Main Entrance to Downtown Oviedo City Hall
- Around the Corner from **Oviedo on the Park** which has more than 775 homes on site, and many new national retailers and restaurants
- Day Time Population of 15,953 employees within 3 miles, 72,278 employees within 10 minutes
- Brand New SPROUTS Farmers Market NOW OPEN
- At the Epicenter of Growth and Redevelopment in Oviedo Frontage: 266 ft ± (Alafaya Trail) Land Area: 2 acres ± Zoned: PUD