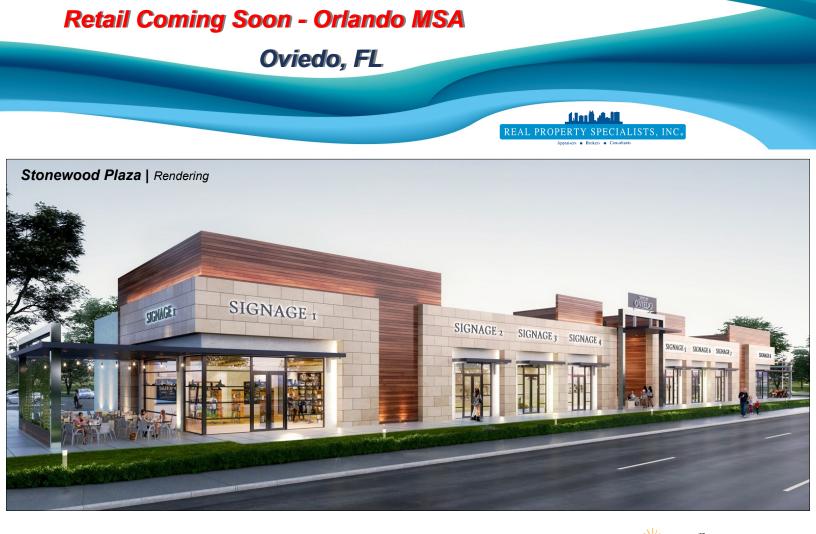

## 20 Alexandria Blvd, Oviedo, FL 32765

#### **Property Highlights**

- Excellent Frontage on Alafaya Trail, with Ample Parking
- 3 ± miles from The University of Central Florida
- At Main Entrance to Downtown Oviedo City Hall
- Around the Corner from **Oviedo on the Park** which has more than 775 homes on site, and many new national retailers and restaurants
- Day Time Population of 15,953 employees within 3 miles, 72,278 employees within 10 minutes
- Brand New SPROUTS Farmers Market NOW OPEN
- At the Epicenter of Growth and Redevelopment in Oviedo Frontage: 266 ft ± (Alafaya Trail) Land Area: 2 acres ± Zoned: PUD

Traffic Count: 39,000 ± CPD (Alafaya Trail)

| Demographics         | 1mile    | 3mile     | 5mile     |
|----------------------|----------|-----------|-----------|
| Popula