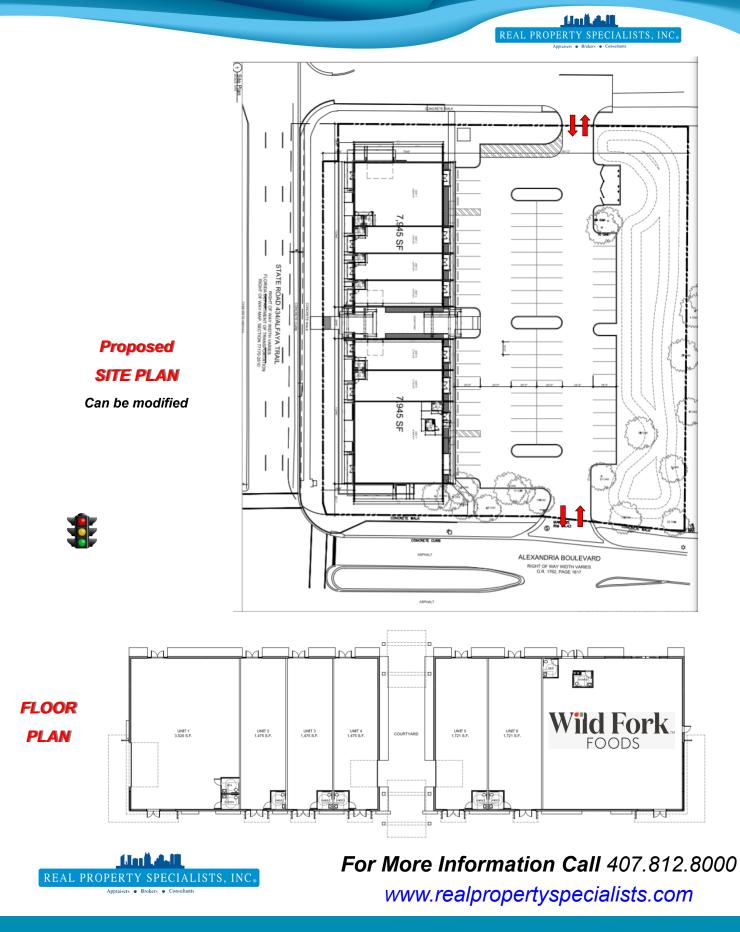

#### **Property Highlights**

- Excellent Frontage on Alafaya Trail, with Ample Parking
- 3 ± miles from The University of Central Florida
- At Main Entrance to Downtown Oviedo City Hall
- Around the Corner from **Oviedo on the Park** which has more than 775 homes on site, and many new national retailers and restaurants
- Day Time Population of 15,953 employees within 3 miles, 72,278 employees within 10 minutes
- Brand New SPROUTS Farmers Market NOW OPEN
- At the Epicenter of Growth and Redevelopment in Oviedo Frontage: 266 ft ± (Alafaya Trail) Land Area: 2 acres ± Zoned: PUD